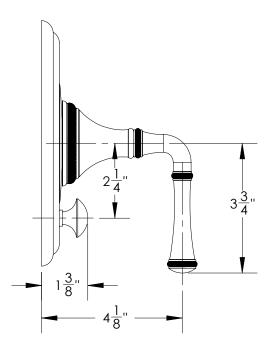

## **TECHNICAL DETAILS**

ADA Compliance: Yes Access Hole Diameter: 5" Handle Turn Angle: 115° Installation Type: Wall Mounted Primary Material: Brass Valve Material: Ceramic