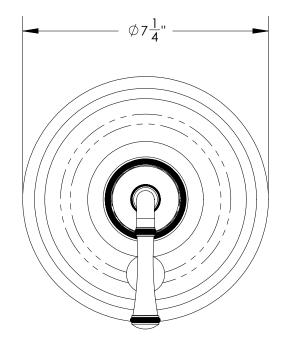

## **TECHNICAL DETAILS**

ADA Compliance: Yes Access Hole Diameter: 5" Handle Turn Angle: 115° Installation Type: Wall Mounted Primary Material: Brass Valve Material: Ceramic